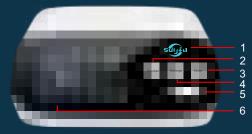

# Picture2

Picture1

- 1.Socket of generator
- 2.Socket of wrist strap
- 3. Socket of hydrogen ion
- 4.Socket of massage
- 5.Power switch
- 6.Fuse(include back up fuse inside)
- 7 Heat emission holes

The second step: As picture 1 shows, there are four sockets at the right side of the instrument, 1.socket for negative ion generator 2. socket for wrist strap 3. socket for hydrogen ion generator 4. socket for massage patches.