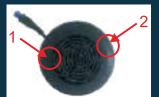

## Clean and Maintenance Steps of Negative Hydrogen ion Biochemical Generator

1. Hold the generator in one hand and pick up the clamp position (arrow 1) with the finger of the other hand. The cover can be removed.

2. The visible part (around the electrode ring) is cleaned with a cleaning brush to remove all the impurities deposited.

3. After cleaning, the positioning point of the cover is aligned with arrow 2, and the position of arrow 1 is pressed with thumb.