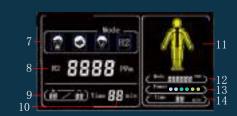

#### Picture3

1.Logo1 4.Massage Button 7.Mode Display
2.Foot Soaking Button 5. Time button 8.PPM Display
3.Setting Button 6 Display Screen 9.Plus or Minus Display

#### Picture4

10.Time of Foot Soaking 11.Position of Massage

12.Mode Select

13.Intensity Select14.Time of Massage

3

The fourth step: To activate function of foot soaking.

The default mode of the instrument is male mode, which lasts 31minutes. You can activate function of foot soaking after 2 seconds of pressing the button of foot soaking. If you need to select, please follow the steps:

#### The fifth step:

Put feet into water and start to work. Please pay attention to the energy value on the display screen of Hengtong Instrument. The normal energy value ranges from 500-2500. (Picture 4/8) If the displayed number is smaller than the normal energy value, you can add a small number of essence such as cooking salt into the water.

- 1. Mode selecting: touch the massage button 1-8 function modes for criculation of selectings.(Picture 4/12)
- 2. Intensity Selecting: touch the setting button (Picture 4/13) flashing, touch the button of "+" and "-", intensity level from 1 to 6 for selecting.
- 3. Time Selecting: touch the setting(Picture 4/14) flashing, touch the button of "+" and "-", 15-30 minutes for selecting.