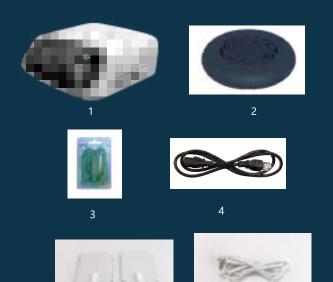

# Open the outer case of Hentong Instrument, and check all accessories

- 1.Hengtong Instrument main engine
- 2. Negative hydrogen ion biochemical generator
- 3. Wrist Strap
- 4. Power cord
- 5. Massage patches
- 6. Massage paste power cord
- 7. Instructions