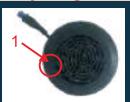

## Clean and Maintenance Steps of Negative Hydrogen ion Biochemical Generator

1. Hold the generator in one hand and pick up the clamp position (arrow 1) with the finger of the other hand. The cover can be removed.

2. The visible part (around the electrode ring) is cleaned with a cleaning brush to remove all the impurities deposited.

3. After cleaning, the positioning point of the cover is aligned with arrow 2, and the position of arrow 1 is pressed with thumb.