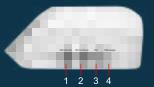

# Picture2

Picture1

- 1.Socket of generator
- 2.Socket of wrist strap
- 3. Socket of hydrogen ion
- 4.Socket of massage
- 5.Power switch
- 6.Fuse(include back up fuse inside)
- 7 Heat emission holes

The second step: As picture 1 shows, there are four sockets at the right side of the instrument, 1.socket for negative ion generator 2. socket for wrist strap 3. socket for hydrogen ion generator 4. socket for massage patches.